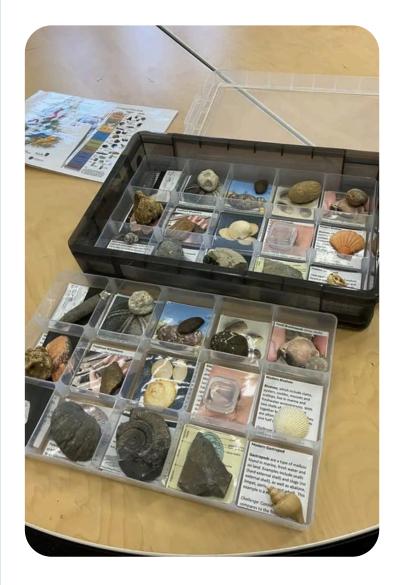

## Hub Fossil Box Rent for £10

Is your child interested in fossils? We have a hub fossil box available to rent! £10 for a two week rental!

The box has been collated by the Herefordshire & Worcestershire Earth Heritage Trust. The boxes have been provided for educational establishments across the UK to promote interest in geology, geoconservation and earth sciences in the next generation of students.

The box contains two trays, each of which contains:

- 🔰 12 fossils
- l trace fossil 🥘

) 2 modern equivalents 🥘

There are a number of laminated sheets included which include: Information on careers in Earth Science Teacher notes Background learning suggestions & more!